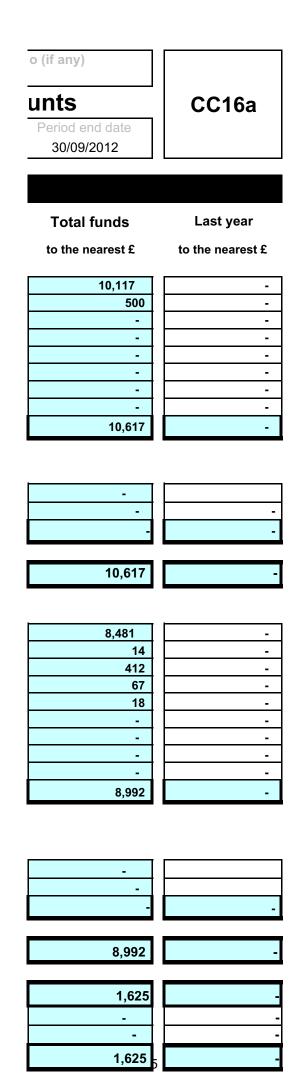

| Section A Receipts and p        |                       |                  | Endouser           |
|---------------------------------|-----------------------|------------------|--------------------|
|                                 | Unrestricted<br>funds | Restricted funds | Endowment<br>funds |
|                                 | to the nearest £      | to the nearest £ | to the nearest £   |
| A1 Receipts                     | to the healest L      | to the heatest L | to the hearest £   |
| Donation                        | 10,117                |                  | _                  |
| Grant                           | -                     | 500              | -                  |
|                                 | -                     | -                | -                  |
|                                 | -                     | -                | -                  |
|                                 | -                     | -                | -                  |
|                                 | -                     | -                | -                  |
|                                 | -                     | -                | -                  |
| 0.1.1.1(0                       | -                     | -                | -                  |
| Sub total (Gross income for AR) | 10,117                | 500              | -                  |
| A2 Asset and investment sales,  |                       |                  |                    |
| (see table).                    |                       |                  | <u> </u>           |
|                                 | -                     | -                |                    |
|                                 | -                     | -                |                    |
| Sub total                       | -                     | -                |                    |
|                                 |                       |                  |                    |
| Total receipts                  | 10,117                | 500              |                    |
| 40.0                            |                       |                  |                    |
| A3 Payments  Dumfries meet      | 8,481                 |                  |                    |
| Postage                         | 14                    | -                |                    |
| Wesite                          | 412                   | -                |                    |
| Bank charges                    | 67                    | -                | -                  |
| Donation                        | 18                    | -                | -                  |
|                                 | -                     | -                | -                  |
|                                 | -                     | -                | -                  |
|                                 | -                     | -                | -                  |
|                                 | -                     | -                | -                  |
| Sub total                       | 8,992                 | -                | -                  |
|                                 | _                     | _                |                    |
| A4 Asset and investment         |                       |                  |                    |
| purchases, (see table)          |                       |                  |                    |
|                                 | -                     | -                | ,                  |
| 0                               | -                     | -                | •                  |
| Sub total                       | -                     | -                |                    |
| _ , , T                         |                       |                  |                    |
| Total payments                  | 8,992                 | -                |                    |
| Net of receipts/(payments)      | 4.40=                 | 500              |                    |
|                                 | 1,125                 | 500              |                    |
| A5 Transfers between funds      | -                     | <u> </u>         | -                  |
| A6 Cash funds last year end     | -                     | -                | -                  |
| CCXX RCash funds this year end  |                       |                  |                    |

| iod                              |                             |
|----------------------------------|-----------------------------|
| Restricted funds                 | Endowment<br>funds          |
| to nearest £                     | to nearest £                |
|                                  | -                           |
| -                                | -                           |
| -                                | -                           |
| -                                | -                           |
| Agreement Error Restricted funds | OK<br>Endowment<br>funds    |
| to nearest £                     | to nearest £                |
| 500                              | -                           |
| -                                | -                           |
| -                                | -                           |
| -                                | -                           |
| -                                | -                           |
| -                                | -                           |
| Cost (optional)                  | Current value<br>(optional) |
| -                                | -                           |
| -                                | -                           |
| -                                | -                           |
| -                                | -                           |
| -                                | -                           |
| Cost (optional)                  | Current value<br>(optional) |
| -                                | -                           |
| -                                | -                           |
| -                                | -                           |
| -                                | -                           |
| -                                | -                           |
| -                                | -                           |
| -                                | -                           |
| -                                | -                           |
| -                                | -                           |
| Amount due<br>(optional)         | When due<br>(optional)      |
| -                                | , , ,                       |