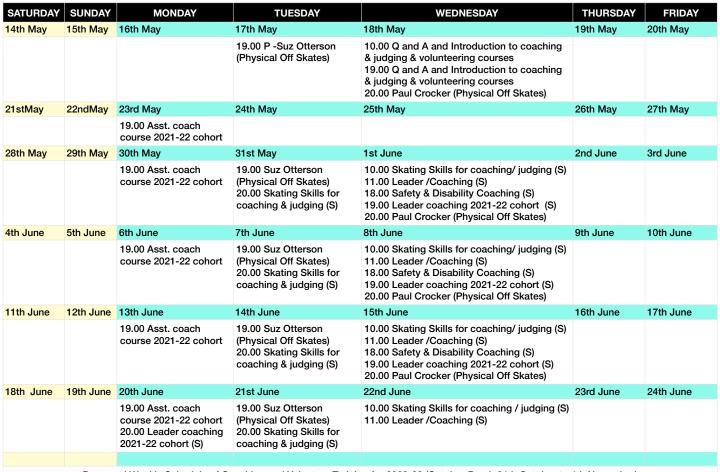

Proposed Weekly Schedule of Coaching and Volunteer Training for 2022-23 (October Break 24th October to 4th November)

| Monday                                                                           | Tuesday                                                                                                                 | Wednesday                                                                                                                                                                                       | Thursday      | Friday        |
|----------------------------------------------------------------------------------|-------------------------------------------------------------------------------------------------------------------------|-------------------------------------------------------------------------------------------------------------------------------------------------------------------------------------------------|---------------|---------------|
| 5th September                                                                    | 6th September                                                                                                           | 7th September                                                                                                                                                                                   | 8th September | 9th September |
| 19.00 Asst. coach<br>course (S)<br>20.00 Principles of<br>Training & Coaching (S | 18.00 Coach Course<br>19.00 Suz Otterson<br>(Physical Off Skates)<br>20.00 Skating Skills for<br>coaching & judging (S) | 10.00 Skating Skills for coaching/ judging (S)<br>11.00 Leader /Coaching (S)<br>18.00 Safety & Disability Coaching (S)<br>19.00 Leader coaching (S)<br>20.00 Paul Crocker (Physical Off Skates) |               |               |